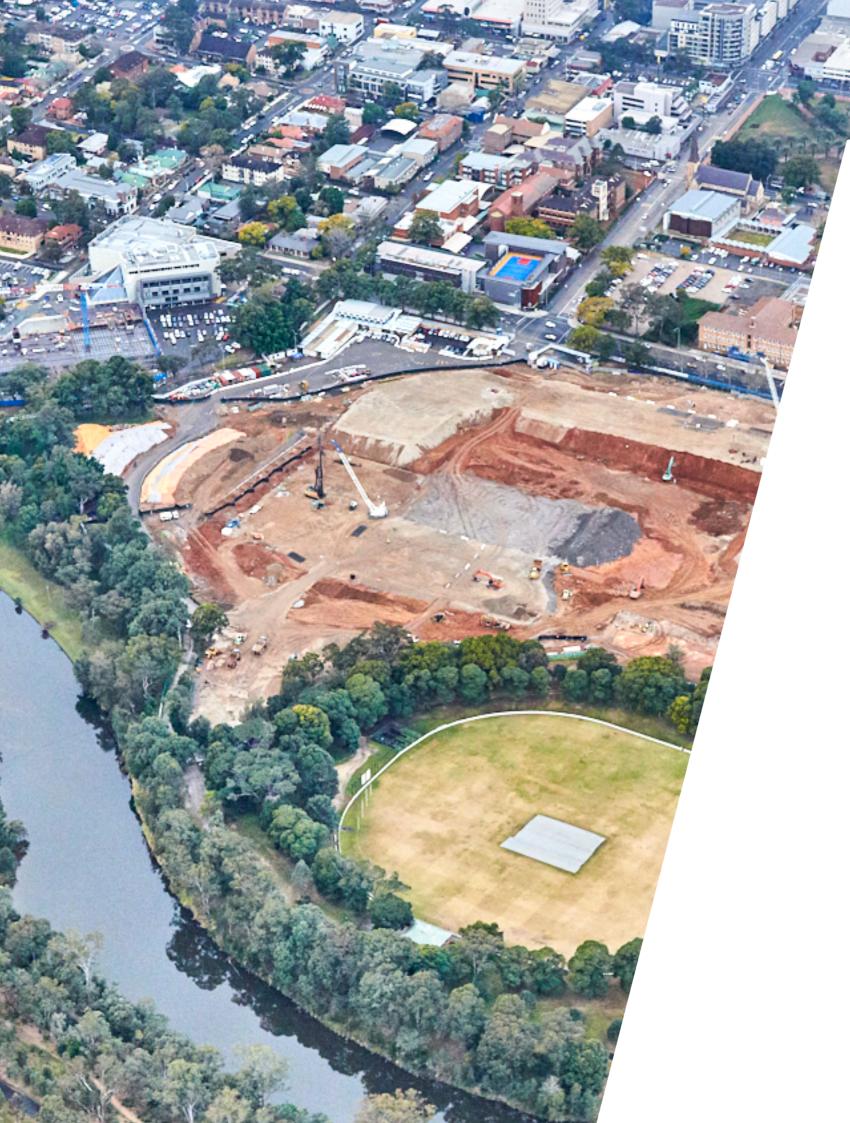

#### + Excavation

Bulk and detailed earthworks, including site clearing, bulk cut to fill, lay-down area preparation, rock excavation and mobile contract crushing and screening, batters and benches, as well as set-downs, pad and strip footings, and pile caps.

#### + Site Infrastructure

Excavation and installation of all underground site infrastructure, including stormwater and sewer, hydraulics, fire mains, potable water, communications and electrical (VEDN accredited). Civil pavements and above-ground infrastructure, including roads and carparks, kerbs, line marking, bollards and signage, as well as the excavation and construction of drains, swales, detention ponds, dam wall lifts and wetlands.